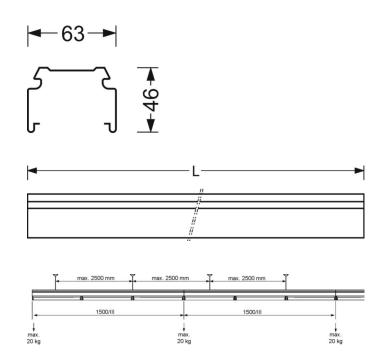

# **MECHANICS**

| Housing colour         | traffic white RAL 9016                         |
|------------------------|------------------------------------------------|
| Dimensions (LxWxH/DxH) | 2302mm x 63mm x 46mm                           |
| Weight (net)           | 2.625kg                                        |
| Type of installation   | Mounting rail system installation,             |
|                        | Ceiling-mounted light structure, Pendant light |
|                        | structure, Ceiling-mounted mounting rail       |
|                        | installation, Ceiling-mounted mounting rail    |
|                        | installation on T-system, Pendulum mounting    |
|                        | rail assembly on chain, Pendulum mounting      |
|                        | rail installation on steel cable               |

# **Dimensions**

| L | 2302 mm | Length |
|---|---------|--------|
| В | 63 mm   | Width  |
| Н | 46 mm   | Height |